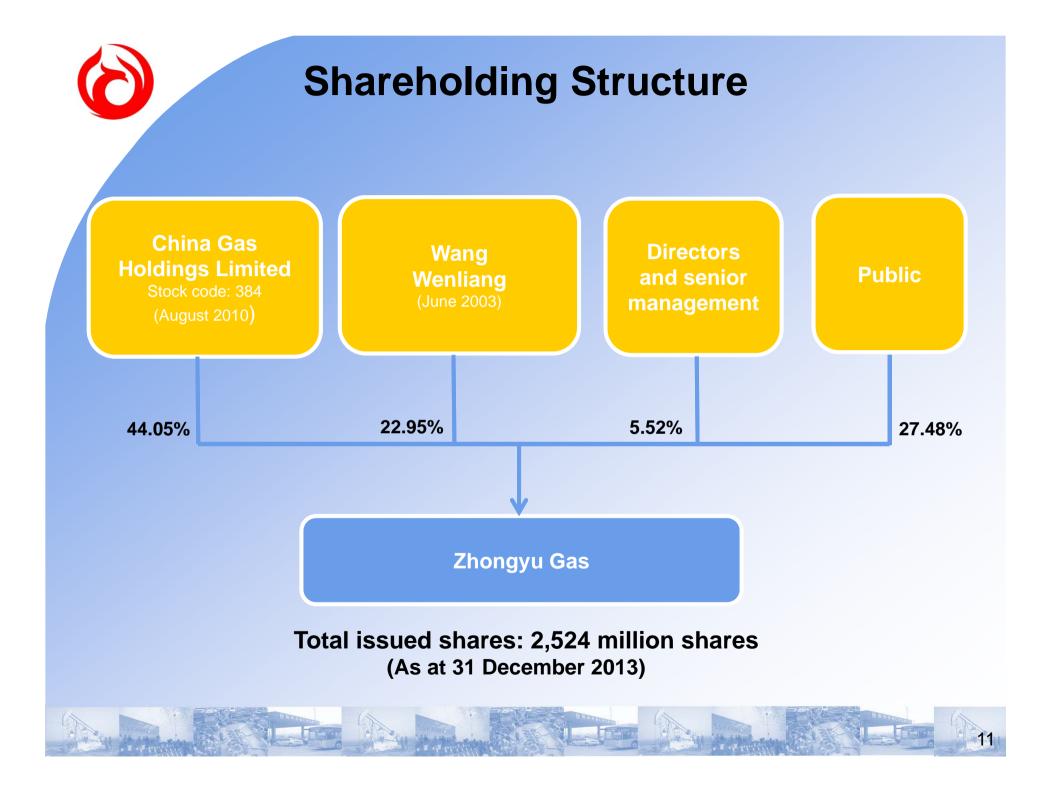

### **Financial Summary**

| For the year ended 31 December |                                                                                                               |                                                                                                                                                                                                                       |                                                                                                                                                                                                                                               |                                                                                                                                                                                                                                                                                                                                        |                                                                                                                                                                                                                                                                                                                                                                                                                                                                                                                                                                                                                                                                                                                                                                                                                                                                                                                                                             |  |
|--------------------------------|---------------------------------------------------------------------------------------------------------------|-----------------------------------------------------------------------------------------------------------------------------------------------------------------------------------------------------------------------|-----------------------------------------------------------------------------------------------------------------------------------------------------------------------------------------------------------------------------------------------|----------------------------------------------------------------------------------------------------------------------------------------------------------------------------------------------------------------------------------------------------------------------------------------------------------------------------------------|-------------------------------------------------------------------------------------------------------------------------------------------------------------------------------------------------------------------------------------------------------------------------------------------------------------------------------------------------------------------------------------------------------------------------------------------------------------------------------------------------------------------------------------------------------------------------------------------------------------------------------------------------------------------------------------------------------------------------------------------------------------------------------------------------------------------------------------------------------------------------------------------------------------------------------------------------------------|--|
| 2009                           | 2010                                                                                                          | 2011                                                                                                                                                                                                                  | 2012                                                                                                                                                                                                                                          | 2013                                                                                                                                                                                                                                                                                                                                   | CAGR                                                                                                                                                                                                                                                                                                                                                                                                                                                                                                                                                                                                                                                                                                                                                                                                                                                                                                                                                        |  |
| 844,150                        | 1,169,469                                                                                                     | 1,794,319                                                                                                                                                                                                             | 2,754,084                                                                                                                                                                                                                                     | 3,130,885                                                                                                                                                                                                                                                                                                                              | + 38.8%                                                                                                                                                                                                                                                                                                                                                                                                                                                                                                                                                                                                                                                                                                                                                                                                                                                                                                                                                     |  |
|                                |                                                                                                               |                                                                                                                                                                                                                       |                                                                                                                                                                                                                                               |                                                                                                                                                                                                                                                                                                                                        |                                                                                                                                                                                                                                                                                                                                                                                                                                                                                                                                                                                                                                                                                                                                                                                                                                                                                                                                                             |  |
| 20,060                         | 22,811                                                                                                        | 86,114                                                                                                                                                                                                                | 226,021                                                                                                                                                                                                                                       | 262,248                                                                                                                                                                                                                                                                                                                                | + 90.2%                                                                                                                                                                                                                                                                                                                                                                                                                                                                                                                                                                                                                                                                                                                                                                                                                                                                                                                                                     |  |
|                                | As at 31 December                                                                                             |                                                                                                                                                                                                                       |                                                                                                                                                                                                                                               |                                                                                                                                                                                                                                                                                                                                        |                                                                                                                                                                                                                                                                                                                                                                                                                                                                                                                                                                                                                                                                                                                                                                                                                                                                                                                                                             |  |
| 2009                           | 2010                                                                                                          | 2011                                                                                                                                                                                                                  | 2012                                                                                                                                                                                                                                          | 2013                                                                                                                                                                                                                                                                                                                                   |                                                                                                                                                                                                                                                                                                                                                                                                                                                                                                                                                                                                                                                                                                                                                                                                                                                                                                                                                             |  |
| 1,630,853                      | 2,275,534                                                                                                     | 2,836,665                                                                                                                                                                                                             | 3,548,701                                                                                                                                                                                                                                     | 4,698,914                                                                                                                                                                                                                                                                                                                              |                                                                                                                                                                                                                                                                                                                                                                                                                                                                                                                                                                                                                                                                                                                                                                                                                                                                                                                                                             |  |
| (817,092)                      | (1,373,127)                                                                                                   | (1,607,525)                                                                                                                                                                                                           | (1,987,239)                                                                                                                                                                                                                                   | (2,770,240)                                                                                                                                                                                                                                                                                                                            |                                                                                                                                                                                                                                                                                                                                                                                                                                                                                                                                                                                                                                                                                                                                                                                                                                                                                                                                                             |  |
| 813,761                        | 902,407                                                                                                       | 1,229,140                                                                                                                                                                                                             | 1,561,462                                                                                                                                                                                                                                     | 1,928,674                                                                                                                                                                                                                                                                                                                              |                                                                                                                                                                                                                                                                                                                                                                                                                                                                                                                                                                                                                                                                                                                                                                                                                                                                                                                                                             |  |
| 693,797                        | 769,311                                                                                                       | 1,088,441                                                                                                                                                                                                             | 1,390,235                                                                                                                                                                                                                                     | 1,692,480                                                                                                                                                                                                                                                                                                                              |                                                                                                                                                                                                                                                                                                                                                                                                                                                                                                                                                                                                                                                                                                                                                                                                                                                                                                                                                             |  |
| 413,779                        | 351,963                                                                                                       | 351,275                                                                                                                                                                                                               | 348,570                                                                                                                                                                                                                                       | 429,546                                                                                                                                                                                                                                                                                                                                |                                                                                                                                                                                                                                                                                                                                                                                                                                                                                                                                                                                                                                                                                                                                                                                                                                                                                                                                                             |  |
| 305,756                        | 878,186                                                                                                       | 876,030                                                                                                                                                                                                               | 1,186,033                                                                                                                                                                                                                                     | 1,809,118                                                                                                                                                                                                                                                                                                                              |                                                                                                                                                                                                                                                                                                                                                                                                                                                                                                                                                                                                                                                                                                                                                                                                                                                                                                                                                             |  |
| N/A                            | 58.3%                                                                                                         | 42.7%                                                                                                                                                                                                                 | 53.6%                                                                                                                                                                                                                                         | 71.5%                                                                                                                                                                                                                                                                                                                                  |                                                                                                                                                                                                                                                                                                                                                                                                                                                                                                                                                                                                                                                                                                                                                                                                                                                                                                                                                             |  |
| 233,576                        | 221,681                                                                                                       | 326,757                                                                                                                                                                                                               | 415,972                                                                                                                                                                                                                                       | 486,151                                                                                                                                                                                                                                                                                                                                |                                                                                                                                                                                                                                                                                                                                                                                                                                                                                                                                                                                                                                                                                                                                                                                                                                                                                                                                                             |  |
|                                | 844,150<br>20,060<br><b>2009</b><br>1,630,853<br>(817,092)<br>813,761<br>693,797<br>413,779<br>305,756<br>N/A | 2009 2010   844,150 1,169,469   20,060 22,811   20,060 22,811   As 2009   2009 2010   1,630,853 2,275,534   (817,092) (1,373,127)   813,761 902,407   693,797 769,311   413,779 351,963   305,756 878,186   N/A 58.3% | 200920102011844,1501,169,4691,794,31920,06022,81186,114As 31 Decem2009201020111,630,8532,275,5342,836,665(817,092)(1,373,127)(1,607,525)813,761902,4071,229,140693,797769,3111,088,441413,779351,963351,275305,756878,186876,030N/A58.3%42.7% | 2009201020112012844,1501,169,4691,794,3192,754,08420,06022,81186,114226,021As at 31 December20092010201120121,630,8532,275,5342,836,6653,548,701(817,092)(1,373,127)(1,607,525)(1,987,239)813,761902,4071,229,1401,561,462693,797769,3111,088,4411,390,235413,779351,963351,275348,570305,756878,186876,0301,186,033N/A58.3%42.7%53.6% | 20092010201120122013844,1501,169,4691,794,3192,754,0843,130,88520,06022,81186,114226,021262,248Colspan="4">Colspan="4">Colspan="4">Colspan="4">Colspan="4">Colspan="4">Colspan="4">Colspan="4">Colspan="4">Colspan="4">Colspan="4">Colspan="4">Colspan="4">Colspan="4">Colspan="4">Colspan="4">Colspan="4">Colspan="4">Colspan="4">Colspan="4">Colspan="4">Colspan="4">Colspan="4">Colspan="4">Colspan="4">Colspan="4">Colspan="4">Colspan="4">Colspan="4">Colspan="4">Colspan="4">Colspan="4">Colspan="4">Colspan="4">Colspan="4">Colspan="4">Colspan="4">Colspan="4">Colspan="4">Colspan="4">Colspan="4">Colspan="4">Colspan="4">Colspan="4">Colspan="4">Colspan="4"1,630,8532,275,5342,836,6653,548,7014,698,914(817,092)(1,373,127)(1,607,525)(1,987,239)(2,770,240)813,761902,4071,229,1401,561,4621,928,674693,797769,3111,088,4411,390,2351,692,480413,779351,963351,275348,570429,546305,756878,186876,0301,186,0331,809,118N/A58.3%42.7%53.6%71.5% |  |