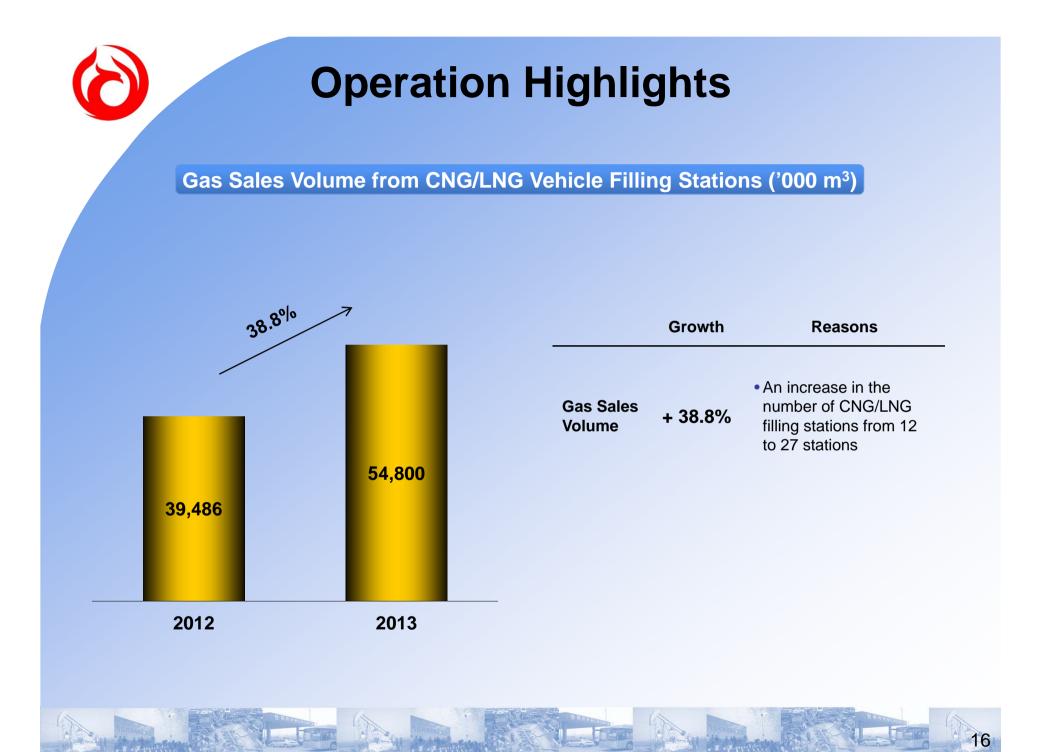

#### **CNG/LNG Vehicle Filling Business**

- Started in 2007
- Owns **27** CNG/LNG filling stations
  - 14 in Henan Province
  - 12 in Shandong Province
  - 1 in Jiangsu Province
  - **12** CNG/LNG filling stations under construction

### **New CNG/LNG Filling Stations Expansion**

- 15 new CNG/LNG filling stations
- 12 new CNG/LNG filling stations under construction