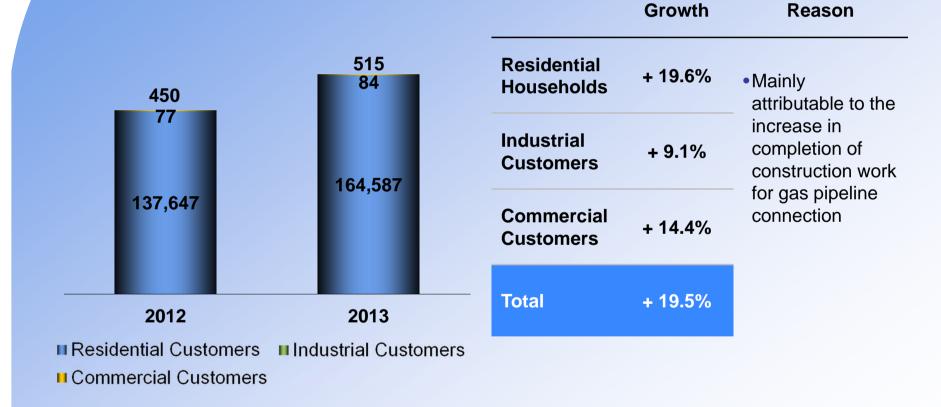

#### Gas Pipeline Construction – No. of New Connection

#### Natural Gas Customers & Tariffs Data

| Customer                                                                                                                    | 2012         | 2013         | Increase      |
|-----------------------------------------------------------------------------------------------------------------------------|--------------|--------------|---------------|
| Residential                                                                                                                 | 669,884      | 834,471      | + 24.6%       |
| Industrial                                                                                                                  | 422          | 506          | + 19.9%       |
| Commercial                                                                                                                  | 2,234        | 2,749        | + 23.1%       |
| CNG/LNG Filling Stations                                                                                                    | 12           | 27           | + 125%        |
|                                                                                                                             |              |              |               |
|                                                                                                                             | 1.95         | 1.95         | N/A           |
| Residential                                                                                                                 | 1.95<br>2.21 | 1.95<br>2.35 | N/A<br>+ 6.3% |
| Residential<br>Industrial                                                                                                   |              |              |               |
| Customer Tariffs (pre-tax) (RMB per m <sup>3</sup> )<br>Residential<br>Industrial<br>Commercial<br>CNG/LNG Filling Stations | 2.21         | 2.35         | + 6.3%        |