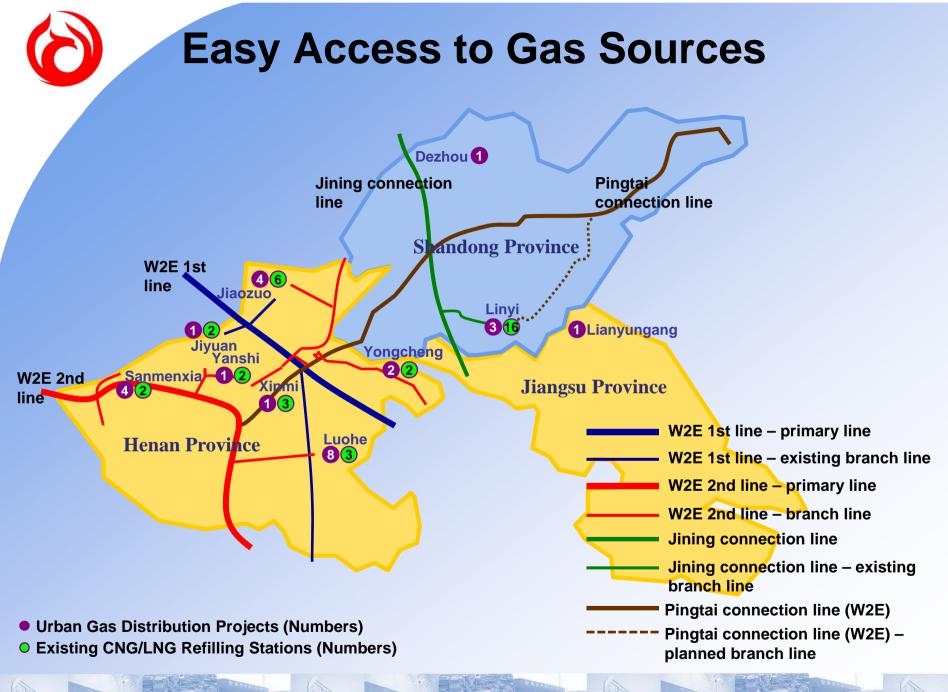

#### **Pipeline Natural Gas Business**

- Started in 2003
- **29** gas projects with exclusive rights
- 21 in Henan Province
- 4 in Shandong Province
- 2 in Jiangsu Province
- 1 in Fujian Province
- -1 in Heilongjiang Province
- 834,471 residential users (Penetration rate:49.6%)
- 506 industrial users
- 2,749 commercial users

#### **CNG/LNG Vehicle Filling Business**

- Started in 2007
- Owns **27** CNG/LNG filling stations
  - 14 in Henan Province
  - 12 in Shandong Province
  - 1 in Jiangsu Province
  - **12** CNG/LNG filling stations under construction