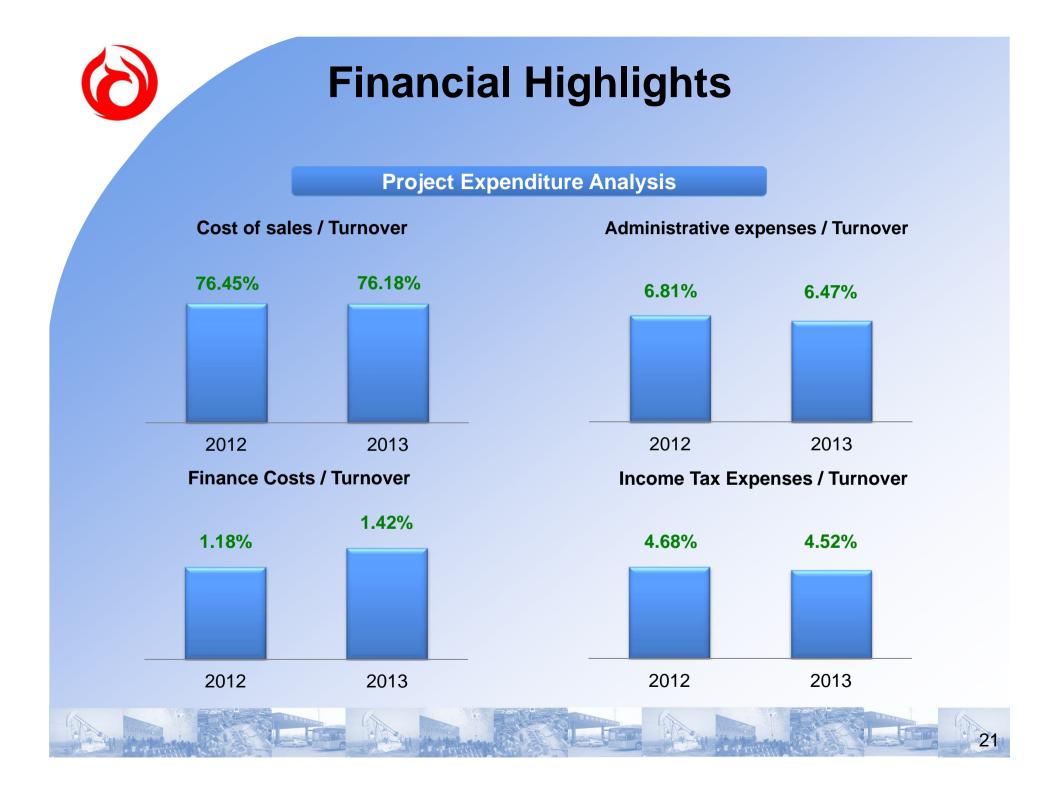

### **2013 Annual Results Highlights**

|                                                      | 2012      | 2013      |            |
|------------------------------------------------------|-----------|-----------|------------|
| For the year ended 31 December                       | HK\$'000  | HK\$'000  | % changes  |
| Turnover                                             | 2,754,084 | 3,130,885 | + 13.7%    |
| Sales of piped gas                                   | 2,007,110 | 2,243,421 | + 11.8%    |
| Connection revenue from gas<br>pipeline construction | 546,378   | 618,774   | + 13.3%    |
| Operation of CNG/LNG filling<br>stations             | 166,431   | 242,908   | + 46.0%    |
| Gross profit                                         | 648,612   | 745,675   | + 15.0%    |
| (Gross margin)                                       | (23.6%)   | (23.8%)   | + 0.2 ppt  |
| Profit attributable to owners of the<br>Company      | 226,021   | 262,248   | + 16.0%    |
| (Net profit margin)                                  | (8.2%)    | (8.4%)    | +0.2 ppt   |
| Earnings per share (HK cents)                        |           |           |            |
| Basic                                                | 9.05      | 10.39     | + 14.8%    |
| Diluted                                              | 9.01      | 10.38     | + 15.2%    |
| EBITDA                                               | 523,821   | 602,789   | + 15.1%    |
| Net assets value per share (HK\$)                    | 0.6       | 0.7       | + 16.7%    |
| Net gearing ratio                                    | 53.6%     | 71.5%     | + 17.9 ppt |