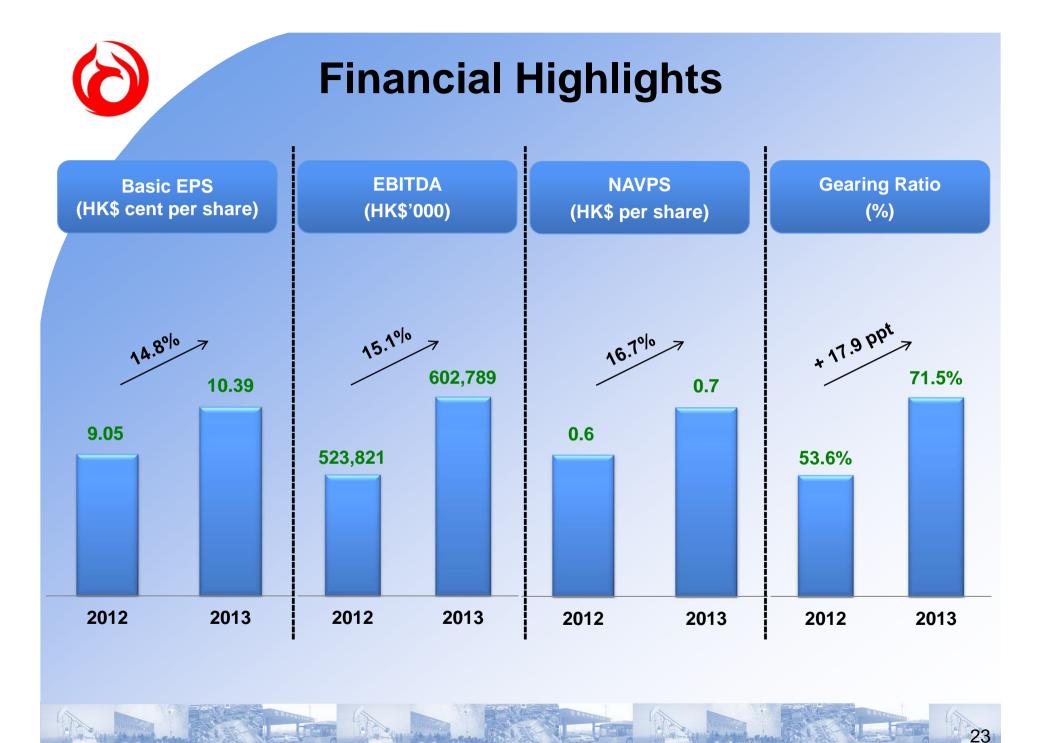

### **2013 Annual Results Highlights**

|                                                      | 2012      | 2013      |            |
|------------------------------------------------------|-----------|-----------|------------|
| For the year ended 31 December                       | HK\$'000  | HK\$'000  | % changes  |
| Turnover                                             | 2,754,084 | 3,130,885 | + 13.7%    |
| Sales of piped gas                                   | 2,007,110 | 2,243,421 | + 11.8%    |
| Connection revenue from gas<br>pipeline construction | 546,378   | 618,774   | + 13.3%    |
| Operation of CNG/LNG filling<br>stations             | 166,431   | 242,908   | + 46.0%    |
| Gross profit                                         | 648,612   | 745,675   | + 15.0%    |
| (Gross margin)                                       | (23.6%)   | (23.8%)   | + 0.2 ppt  |
| Profit attributable to owners of the<br>Company      | 226,021   | 262,248   | + 16.0%    |
| (Net profit margin)                                  | (8.2%)    | (8.4%)    | +0.2 ppt   |
| Earnings per share (HK cents)                        |           |           |            |
| Basic                                                | 9.05      | 10.39     | + 14.8%    |
| Diluted                                              | 9.01      | 10.38     | + 15.2%    |
| EBITDA                                               | 523,821   | 602,789   | + 15.1%    |
| Net assets value per share (HK\$)                    | 0.6       | 0.7       | + 16.7%    |
| Net gearing ratio                                    | 53.6%     | 71.5%     | + 17.9 ppt |

### **Financial Highlights**

Revenue (HK\$ m)

13.7% 3,131 2,754 9 17 4 243 30 167 619 546 2,243 2,007 2012 2013 ■ Sales of Piped Gas Connection Fee

■ Sales of LPG

CNG/LNG Filling Stations

Others

|                             | 2012  | 2013  | Growth  |
|-----------------------------|-------|-------|---------|
| Sales of Piped<br>Gas       | 2,007 | 2,243 | + 11.8% |
| Construction<br>Fee         | 546   | 619   | + 13.3% |
| CNG/LNG Filling<br>Stations | 166   | 243   | + 46.0% |