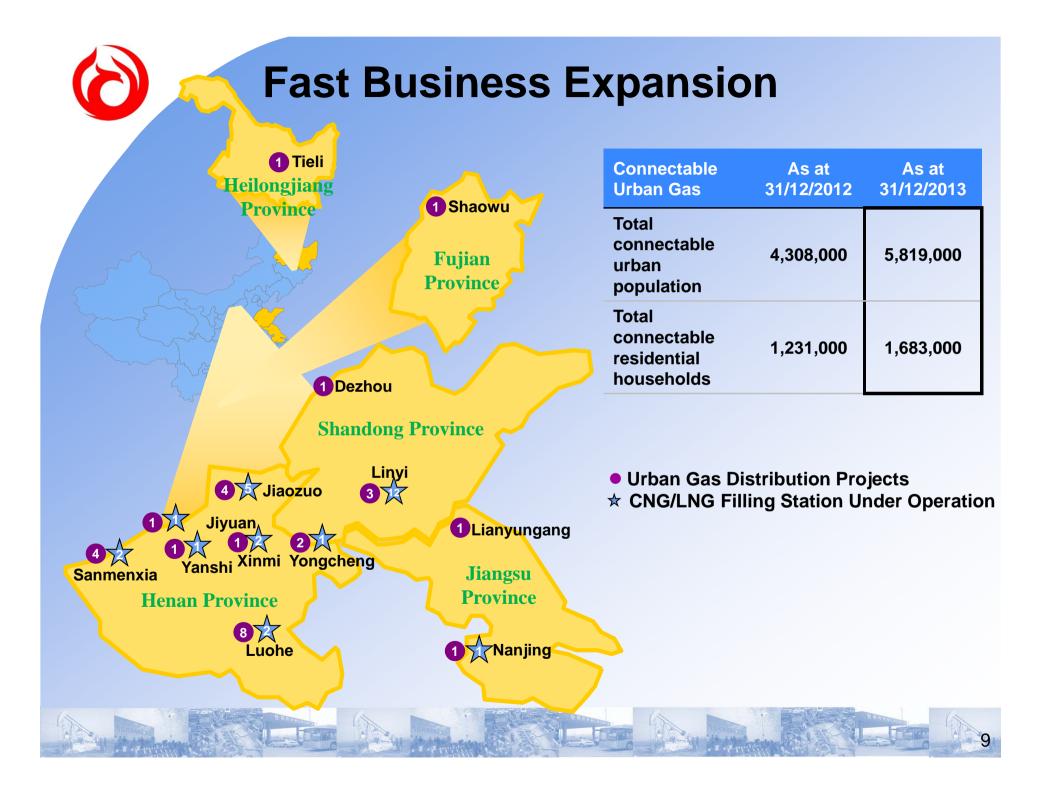

#### **Pipeline Natural Gas Business**

- Started in 2003
- **29** gas projects with exclusive rights
- 21 in Henan Province
- 4 in Shandong Province
- 2 in Jiangsu Province
- 1 in Fujian Province
- -1 in Heilongjiang Province
- 834,471 residential users (Penetration rate:49.6%)
- 506 industrial users
- 2,749 commercial users

#### **CNG/LNG Vehicle Filling Business**

- Started in 2007
- Owns **27** CNG/LNG filling stations
  - 14 in Henan Province
  - 12 in Shandong Province
  - 1 in Jiangsu Province
  - **12** CNG/LNG filling stations under construction

Other Operational Data

| Other Operationa                         | Other Operational Data |       |                       |  |
|------------------------------------------|------------------------|-------|-----------------------|--|
|                                          | 2012                   | 2013  | Increase/<br>Decrease |  |
| Connectable Urban Population ('000)      | 4,308                  | 5,891 | + 36.7%               |  |
| Household Penetration Rate               | 54.4%                  | 49.6% | - 4.8%                |  |
| Total Intermediate & Main Pipelines (km) | 2,509                  | 3,204 | + 27.7%               |  |