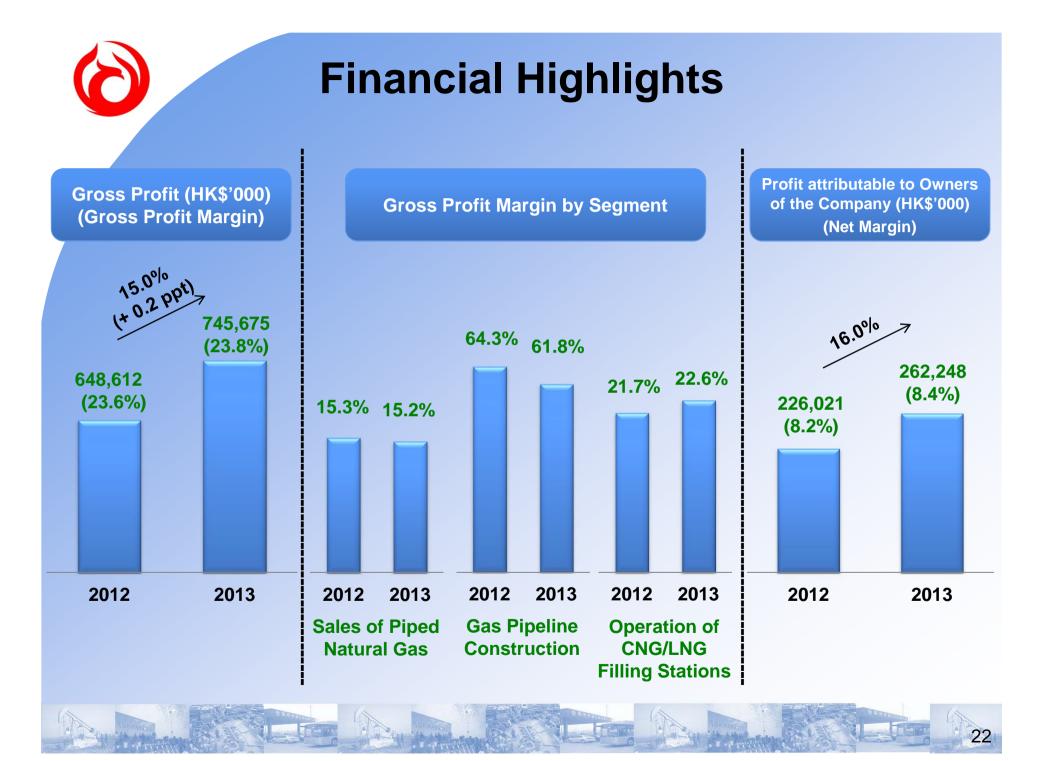

### **2013 Annual Results Highlights**

|                                                      | 2012      | 2013      |            |
|------------------------------------------------------|-----------|-----------|------------|
| For the year ended 31 December                       | HK\$'000  | HK\$'000  | % changes  |
| Turnover                                             | 2,754,084 | 3,130,885 | + 13.7%    |
| Sales of piped gas                                   | 2,007,110 | 2,243,421 | + 11.8%    |
| Connection revenue from gas<br>pipeline construction | 546,378   | 618,774   | + 13.3%    |
| Operation of CNG/LNG filling<br>stations             | 166,431   | 242,908   | + 46.0%    |
| Gross profit                                         | 648,612   | 745,675   | + 15.0%    |
| (Gross margin)                                       | (23.6%)   | (23.8%)   | + 0.2 ppt  |
| Profit attributable to owners of the<br>Company      | 226,021   | 262,248   | + 16.0%    |
| (Net profit margin)                                  | (8.2%)    | (8.4%)    | +0.2 ppt   |
| Earnings per share (HK cents)                        |           |           |            |
| Basic                                                | 9.05      | 10.39     | + 14.8%    |
| Diluted                                              | 9.01      | 10.38     | + 15.2%    |
| EBITDA                                               | 523,821   | 602,789   | + 15.1%    |
| Net assets value per share (HK\$)                    | 0.6       | 0.7       | + 16.7%    |
| Net gearing ratio                                    | 53.6%     | 71.5%     | + 17.9 ppt |