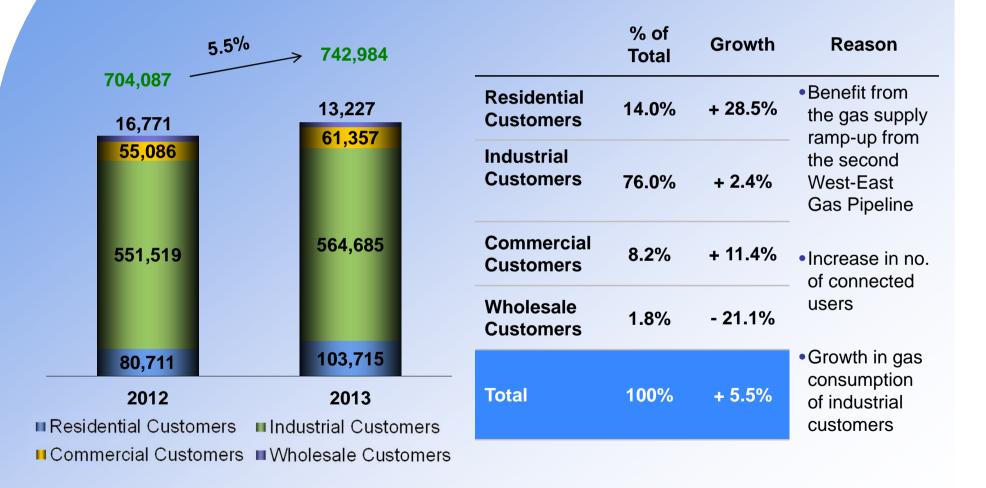

#### Natural Gas Customers & Tariffs Data

| Customer                                                                                                                    | 2012         | 2013         | Increase      |
|-----------------------------------------------------------------------------------------------------------------------------|--------------|--------------|---------------|
| Residential                                                                                                                 | 669,884      | 834,471      | + 24.6%       |
| Industrial                                                                                                                  | 422          | 506          | + 19.9%       |
| Commercial                                                                                                                  | 2,234        | 2,749        | + 23.1%       |
| CNG/LNG Filling Stations                                                                                                    | 12           | 27           | + 125%        |
|                                                                                                                             |              |              |               |
|                                                                                                                             | 1.95         | 1.95         | N/A           |
| Residential                                                                                                                 | 1.95<br>2.21 | 1.95<br>2.35 | N/A<br>+ 6.3% |
| Residential<br>Industrial                                                                                                   |              |              |               |
| Customer Tariffs (pre-tax) (RMB per m <sup>3</sup> )<br>Residential<br>Industrial<br>Commercial<br>CNG/LNG Filling Stations | 2.21         | 2.35         | + 6.3%        |