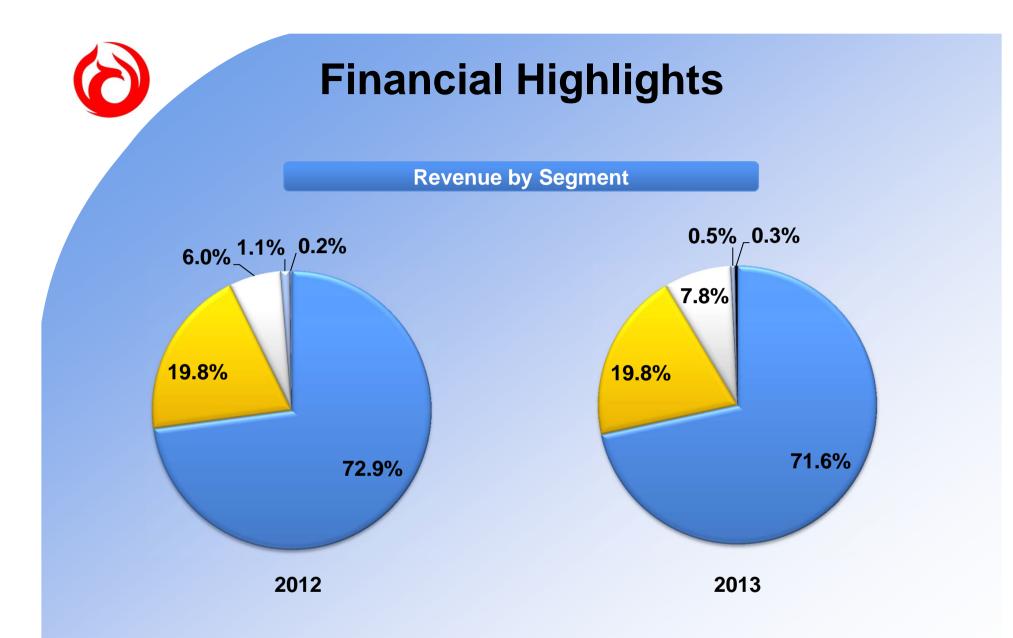

Sales of piped gas Connection Fee CNG/LNG filling stations Sales of LPG Others

### **Financial Highlights**

Revenue (HK\$ m)

13.7% 3,131 2,754 9 17 4 243 30 167 619 546 2,243 2,007 2012 2013 ■ Sales of Piped Gas Connection Fee

■ Sales of LPG

CNG/LNG Filling Stations

Others

|                             | 2012  | 2013  | Growth  |
|-----------------------------|-------|-------|---------|
| Sales of Piped<br>Gas       | 2,007 | 2,243 | + 11.8% |
| Construction<br>Fee         | 546   | 619   | + 13.3% |
| CNG/LNG Filling<br>Stations | 166   | 243   | + 46.0% |